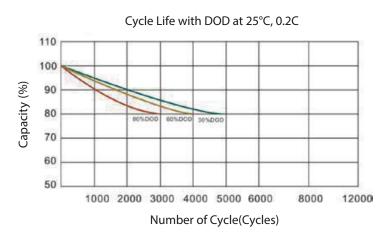

| Integrated Bluetooth 4.0 module Allowing to control and read the status of the battery and showing errors under extreme condition like overloads, overheating and short circuit, etc. on your smart phone |

Connection

Max. 4 Series and 4 Parallel

connection

### **EUROPE QUALITY**

- The safest technology, without risk of fire or explosion
- Long useful life
- Constant improvement of the capacity of storage
- Great stability even under extreme loads
- No memory effect, no need to com pletely cycle

#### **APPLICATIONS**



**Motorhome**; Caravan



**Boat; Yacht** 



Photovoltaic; Renewable energy



#### **PERFORMANCE CHARACTERISTIC**