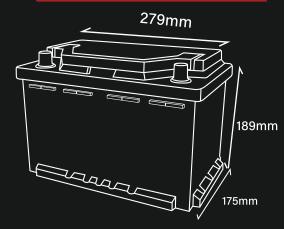

# **Olalitio Smart BMS LiFePO4 Battery**

| ESPECIFICACIONES          |                                                                                                                                                                      |                                                                                                                                                                                                           |
|---------------------------|----------------------------------------------------------------------------------------------------------------------------------------------------------------------|-----------------------------------------------------------------------------------------------------------------------------------------------------------------------------------------------------------|
| Basic<br>informafion      | Model BMS (Battery Management System) Capacidad nominal Rated capacity Number of cycles Weight Dimensions (L x W x H) Operating voltage range Rated voltage Warranty | OLA-12-100-SLN3 Integrated 100Ah / 1280Wh 12,8V >6000 @ 80% D.o.D 10,7 kg 279*175*189mm 10 -14,6V 3 years                                                                                                 |
| Charge                    | Charging characteristics<br>Recommended charge voltage<br>Recommended charge current<br>Maximum charge current                                                       | CCCV / IU<br>14,6V<br>20A<br>50A                                                                                                                                                                          |
| Discharge                 | Continuous discharge current  Maximum discharge cut-off current                                                                                                      | 100A<br>300A(200-500ms)                                                                                                                                                                                   |
| Temperature               | Discharge temperature range<br>Charge temperature range<br>Storage temperature range                                                                                 | -20 ~ 65 °C<br>-5 ~ 50 °C<br>-5 ~ 45 °C                                                                                                                                                                   |
| Material                  | Material of case<br>Terminals<br>Ingress protection code                                                                                                             | ABS<br>M8<br>IP65                                                                                                                                                                                         |
| Intelligent<br>monitoring | Bluetooth                                                                                                                                                            | Integrated Bluetooth 4.0 module Allowing to control and read the status of the battery and showing errors under extreme condition like overloads, overheating and short circuit, etc. on your smart phone |