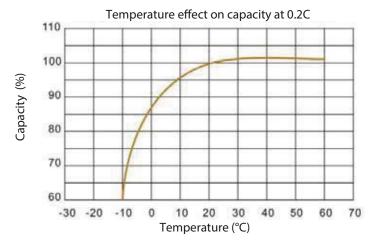

| Integrated Bluetooth 4.0 module Allowing to control and read the status of the battery and showing errors under extreme condition like overloads, overheating and short circuit, etc. on your smart phone |

Connection

Max. 4 Series and 4 Parallel

connection

### **EUROPE QUALITY**

- The safest technology, without risk of fire or explosion
- Long useful life
- Constant improvement of the capacity of storage
- Great stability even under extreme loads
- No memory effect, no need to com pletely cycle

#### **APPLICATIONS**



**Motorhome**; Caravan



**Boat; Yacht** 



Photovoltaic; Renewable energy



#### **PERFORMANCE CHARACTERISTIC**