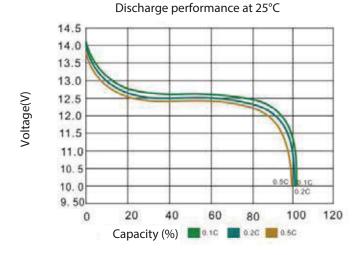

| Integrated Bluetooth 4.0 module Allowing to control and read the status of the battery and showing errors under extreme condition like overloads, overheating and short circuit, etc. on your smart phone |

Connection

Max. 4 Series and 4 Parallel

connection

### **EUROPE QUALITY**

- The safest technology, without risk of fire or explosion
- Long useful life
- Constant improvement of the capacity of storage
- Great stability even under extreme loads
- No memory effect, no need to com pletely cycle

#### **APPLICATIONS**



**Motorhome**; Caravan



**Boat; Yacht** 



Photovoltaic; Renewable energy



#### **PERFORMANCE CHARACTERISTIC**