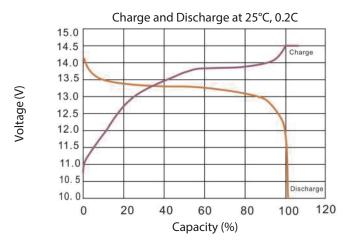

| Integrated Bluetooth 4.0 module Allowing to control and read the status of the battery and showing errors under extreme condition like overloads, overheating and short circuit, etc. on your smart phone |

Connection

Max. 4 Series and 4 Parallel

connection

### **EUROPE QUALITY**

- The safest technology, without risk of fire or explosion
- Long useful life
- Constant improvement of the capacity of storage
- Great stability even under extreme loads
- No memory effect, no need to com pletely cycle

#### **APPLICATIONS**



**Motorhome**; Caravan



**Boat; Yacht** 



Photovoltaic; Renewable energy



#### **PERFORMANCE CHARACTERISTIC**